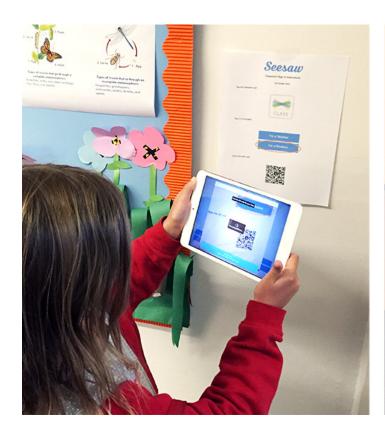

## Student Sign In Instructions

Year 6

Open the Seesaw Class app. Or go to https://app.seesaw.me on your computer.

Choose "I'm a Student".

Scan this QR Code.

Do not photograph or share this code on social media