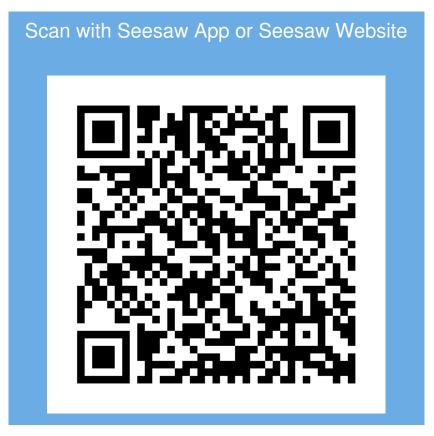

## Seesaw Student Sign In Poster TEACHER INSTRUCTIONS

- **Print page 3** and hang it in your classroom for your students.
- No other apps needed! Seesaw has a built-in QR code reader for student sign in.
- For classroom use only. Do not send this poster home to parents. Get Parent Invites in Class Settings menu.
- Do not share on social media. This QR code is the key to your class.
- **Teachers are always in control.** You approve all new student work before it is added to journals or shared with parents.

This QR code is the key to your class.

Do **not** photograph or share this code on social media.

For classroom use only. Do NOT post on social media.

## Student Sign In Instructions

Year 6

Open the Seesaw Class app. Or go to https://app.seesaw.me on your computer.

Choose "I'm a Student".

Scan this QR Code.

Do not photograph or share this code on social media