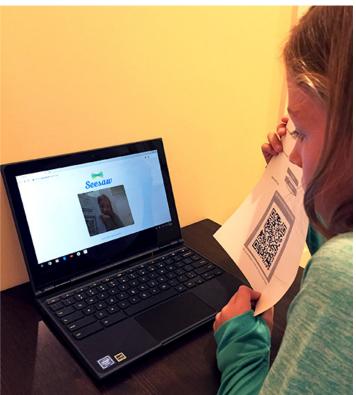

## Student Sign In Instructions

Year 6

Open the Seesaw Class app. Or go to https://app.seesaw.me on your computer.

Choose "I'm a Student".

Scan this QR Code.

Do not photograph or share this code on social media