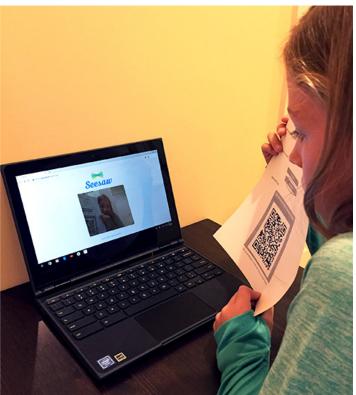

## Student Sign In Instructions

Year 3

Open the Seesaw Class app. Or go to https://app.seesaw.me on your computer.

Choose "I'm a Student".

Scan this QR Code.

Do not photograph or share this code on social media