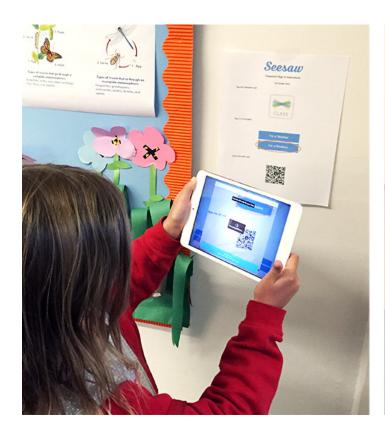

## Student Sign In Instructions

Year 3

Open the Seesaw Class app. Or go to https://app.seesaw.me on your computer.

Choose "I'm a Student".

Scan this QR Code.

Do not photograph or share this code on social media