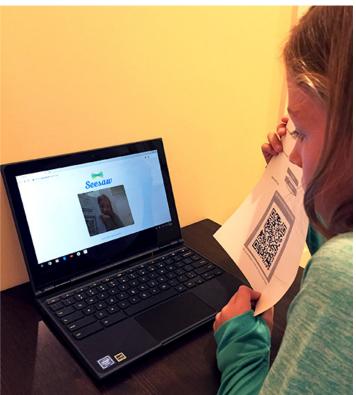

## Student Sign In Instructions

Early Years

Open the Seesaw Class app. Or go to https://app.seesaw.me on your computer.

Choose "I'm a Student".

Scan this QR Code.

Do not photograph or share this code on social media