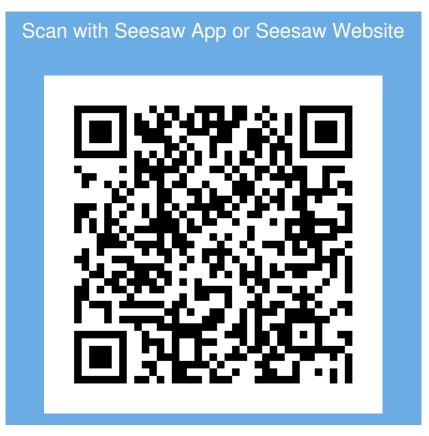

## Seesaw Student Sign In Poster TEACHER INSTRUCTIONS

- **Print page 3** and hang it in your classroom for your students.
- No other apps needed! Seesaw has a built-in QR code reader for student sign in.
- For classroom use only. Do not send this poster home to parents. Get Parent Invites in Class Settings menu.
- Do not share on social media. This QR code is the key to your class.
- **Teachers are always in control.** You approve all new student work before it is added to journals or shared with parents.

This QR code is the key to your class.

Do **not** photograph or share this code on social media.

For classroom use only. Do NOT post on social media.

## Student Sign In Instructions

Early Years

Open the Seesaw Class app. Or go to https://app.seesaw.me on your computer.

Choose "I'm a Student".

Scan this QR Code.

Do not photograph or share this code on social media