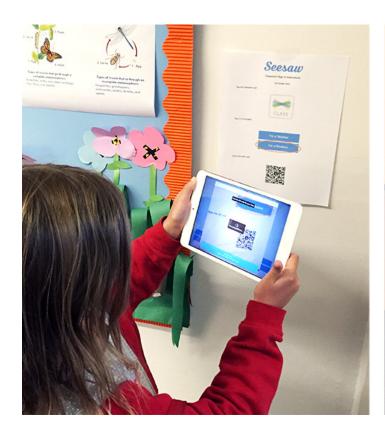

## Student Sign In Instructions

Early Years

Open the Seesaw Class app. Or go to https://app.seesaw.me on your computer.

Choose "I'm a Student".

Scan this QR Code.

Do not photograph or share this code on social media